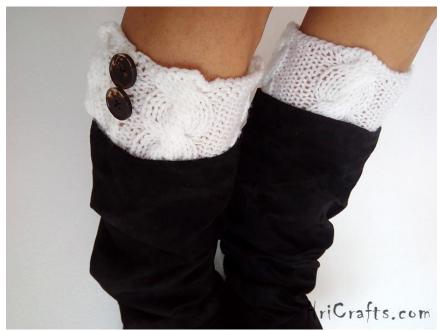

### **BEAUTIFUL CABLE BOOT CUFFS**

#### **Materials**

**Yarn:** approx. 40 g DK | 8-Ply yarn (100g/300m; 3.52oz/328yds)

Needles: 3.00mm (US 2.5)

Measurements: approx. 6" (15 cm)

Notions: cable needle or crochet hook; tapestry needle;

buttons

Notes: You can learn how to knit cables at the end of

the pattern.

Make one cuff with right cables and the other one with

left cables.