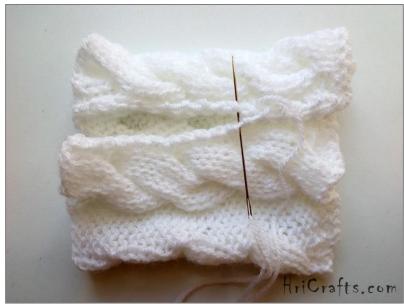

ke this: RS row; WS row; RS row; WS row

Row 5 (cables): P3; Right cable 5/5; P5; Right cable 5/5; P5; Right cable 5/5; P5; Right cable 5/5; P3

Make 7 rows like this: WS row; RS row; WS row; RS row; WS row; RS row; WS row.

Row 13 (cables): P3; Right cable 5/5; P5; Right cable 5/5; P5; Right cable 5/5; P5; Right cable 5/5; P3

Make 7 rows like this: WS row; RS row; WS row; RS row; WS row; RS row; WS row.

Row 21 (cables): P3; Right cable 5/5; P5; Right cable 5/5; P5; Right cable 5/5; P5; Right cable 5/5; P3

Make 7 rows like this: WS row; RS row; WS row; RS row; WS row; RS row; WS row.

Row 29 (cables): P3; Right cable 5/5; P5; Right cable 5/5; P5; Right cable 5/5; P5; Right cable 5/5; P3

Make 1 row like this: WS row.

Finish your knitting on the right side and sew the ends together.





### Notes:

If you use thicker yarn or bigger circular needle you can make the cuffs with 46 stitches – it means 3 vertical cables.

# Gallery









### **How to knit cables**

In order to make cables, you will need a cable needle or a crochet hook.

**Important to Know:** Holding stitches to the back creates a right crossing cable and holding the stitches to the front creates a left crossing cable.



Make 4 rows: right side – knit 10 stitches and purl 5 stitches; wrong side – purl 10 stitches and knit 5 stitches.

On the 5<sup>th</sup> row knit a right cable 5/5.

### Right cable 5/5:



Slide 5 stitches to a cable needle.

Move the cable needle **to the back** of the work.



Knit the next 5 stitches from your left needle.



Knit 5 stitches from the cable needle.

If you are using