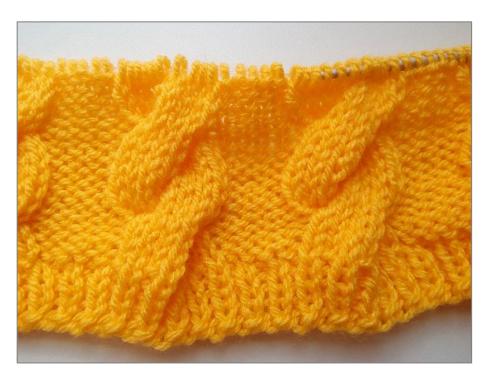

### **How to knit cables**

In order to make cables, you will need a cable needle or a crochet hook.

**Important to Know:** Holding stitches to the back creates a right crossing cable and holding the stitches to the front creates a left crossing cable.

Make 4 rows: right side – knit 10 stitches and purl 5 stitches; wrong side – purl 10 stitches and knit 5 stitches.

On the 5<sup>th</sup> row knit a right cable 5/5.