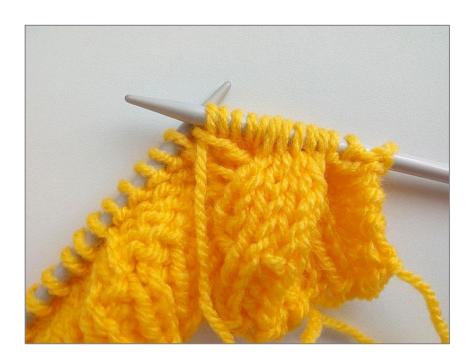

### Right cable 5/5:

Slide 5 stitches to a cable needle.

Move the cable needle **to the back** of the work.

Knit the next 5 stitches from your left needle.

Knit 5 stitches from the cable needle.

If you are using a crochet hook instead of a cable needle, move the 5 stitches from the hook to the left needle and knit them.