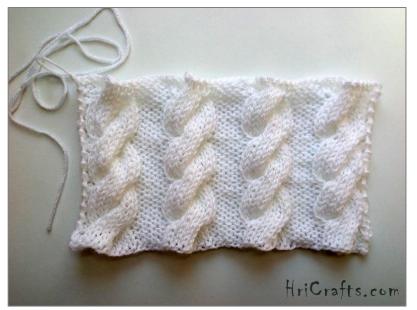

Finish your knitting on the right side and sew the ends together.

### Notes:

If you use thicker yarn or bigger circular needle you can make the cuffs with 46 stitches – it means 3 vertical cables.