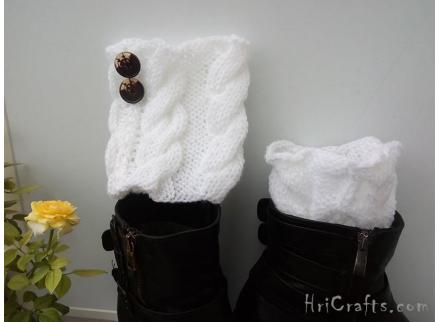

rows like this: WS row; RS row; WS row; RS row; WS row; RS row; WS row.

Row 13 (cables): P3; Right cable 5/5; P5; Right cable 5/5; P5; Right cable 5/5; P5; Right cable 5/5; P3

Make 7 rows like this: WS row; RS row; WS row; RS row; WS row; RS row; WS row.

Row 21 (cables): P3; Right cable 5/5; P5; Right cable 5/5; P5; Right cable 5/5; P5; Right cable 5/5; P3

Make 7 rows like this: WS row; RS row; WS row; RS row; WS row; RS row; WS row.

Row 29 (cables): P3; Right cable 5/5; P5; Right cable 5/5; P5; Right cable 5/5; P5; Right cable 5/5; P3

Make 1 row like this: WS row.

Finish your knitting on the right side and sew the ends together.





### Notes:

If you use thicker yarn or bigger circular needle you can make the cuffs with 46 stitches – it means 3 vertical cables.

# Gallery









### **How to knit cables**

In order to make cables, you will need a cable needle or a crochet hook.

**Important to Know:** Holding stitches to the back creates a right crossing cable and holding the stitches to the front creates a left crossing cable.



Make 4 rows: right side – knit 10 stitches and purl 5 stitches; wrong side – purl 10 stitches and knit 5 stitches.

On the 5<sup>th</sup> row knit a right cable 5/5.

### Right cable 5/5:



Slide 5 stitches to a cable needle.

Move the cable needle **to the back** of the work.



Knit the next 5 stitches from your left needle.



Knit 5 stitches from the cable needle.

If you are using a crochet hook instead of a cable needle, move the 5 stitches from the hook to the left needle and knit them.

## Left cable 5\5:



Slide 5 stitches t