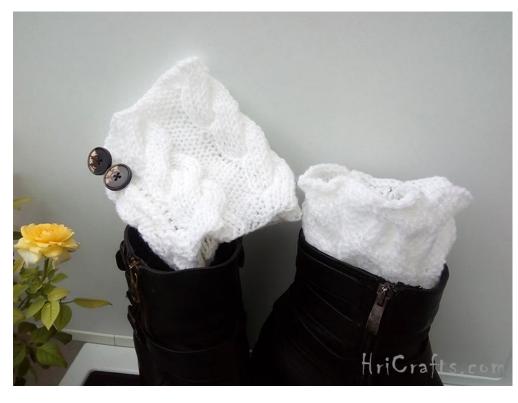

### **BEAUTIFUL CABLE BOOT CUFFS**

#### **Materials**

**Yarn:** approx. 40 g DK | 8-Ply yarn (100g/300m; 3.52oz/328yds)

Needles: 3.00mm (US 2.5)

Measurements: approx. 6" (15 cm)

Notions: cable needle or crochet hook; tapestry needle;

buttons

Notes: You can learn how to knit cables at the end of

the pattern.

Make one cuff with right cables and the other one with

left cables.