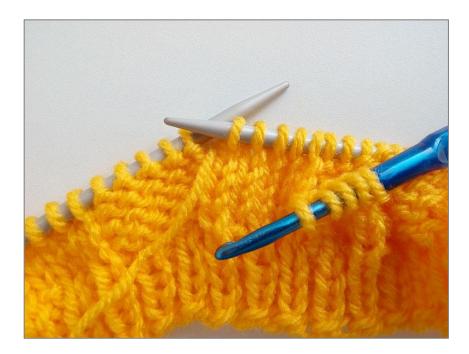

## Left cable 5\5:

Slide 5 stitches to a cable needle.

Move the cable needle **to the front of** the work.

Knit the next 5 stitches from your left needle.

Knit 5 stitches from the cable needle.

If you are using a crochet hook instead of a cable needle, move the 5 stitches from the hook to the left needle and knit them.