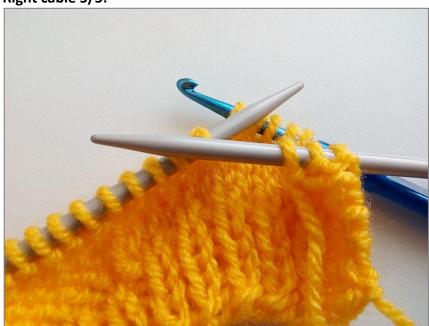

### Right cable 5/5:

Slide 5 stitches to a cable needle.

Move the cable needle **to the back** of the work.

Knit the next 5 stitches from your left needle.

Knit 5 stitches from the cable needle.

If you are using a crochet hook instead of a cable needle, move the 5 stitches from the hook to the left needle and knit them.