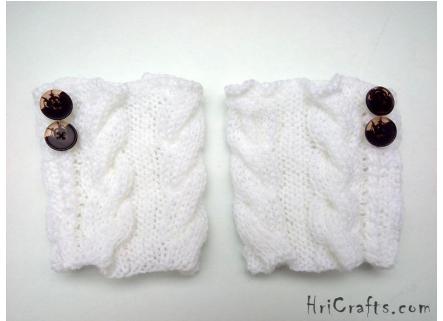

### **BEAUTIFUL CABLE BOOT CUFFS**

#### **Materials**

**Yarn:** approx. 40 g DK | 8-Ply yarn (100g/300m; 3.52oz/328yds)

Needles: 3.00mm (US 2.5)

Measurements: approx. 6" (15 cm)

Notions: cable needle or crochet hook; tapestry needle;

buttons

Notes: You can learn how to knit cables at the end of

the pattern.

Make one cuff with right cables and the other one with

left cables.

Finish your knitting on the right side and sew the ends together.