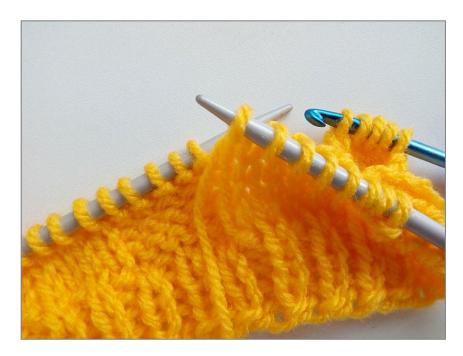

### Right cable 5/5:

Slide 5 stitches to a cable needle.

Move the cable needle **to the back** of the work.

Knit the next 5 stitches from your left needle.

Knit 5 stitches from the cable needle.

If you are using a crochet hook instead of a cable needle, move the 5 stitches from the hook to the left needle and knit them.