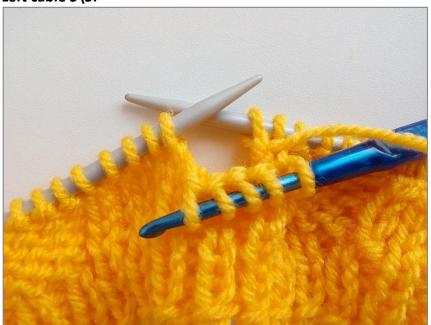

## Left cable 5\5:

Slide 5 stitches to a cable needle.

Move the cable needle **to the front of** the work.

Knit the next 5 stitches from your left needle.

Knit 5 stitches from the cable needle.

If you are using a crochet hook instead of a cable needle, move the 5 stitches from the hook to the left needle and knit them.